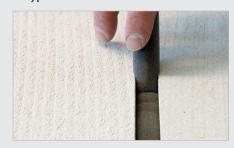

### **DESCRIPTION**

PE Backer Rods are round profiles supplied in cut 1 metre lengths from closed cell Polyethylene which are used as non adhesive backfilling in all construction joints and to ensure correct joint dimensions for sealants

### **APPLICATIONS**

• For backfilling in construction joints to ensure correct joint dimensions and to eliminate 3 point adhesion

| Colour |  | Length/bag | Size  | Item Code |
|--------|--|------------|-------|-----------|
|        |  | 250 m      | 10 mm | 110308    |
| Grey   |  | 250 m      | 15 mm | 110283    |
|        |  | 200 m      | 20 mm | 110284    |
|        |  | 100 m      | 25 mm | 110285    |
|        |  | 100 m      | 30 mm | 110286    |
|        |  | 50 m       | 40 mm | 110287    |
|        |  | 50 m       | 50 mm | 110288    |